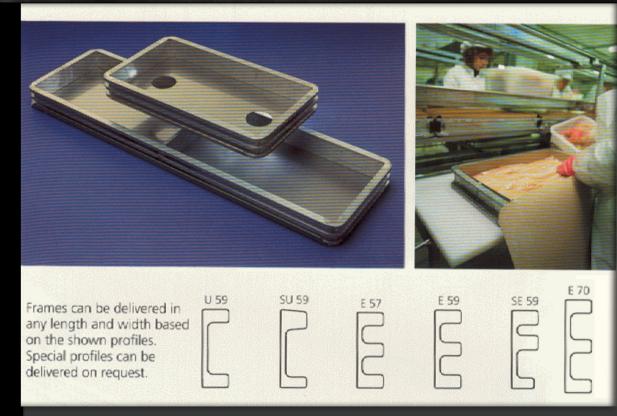

# Aluminum freezing frames

Our aluminum frames are preferred on an international bassis. We offer outstanding:

- -Rigidity
- -Accuracy 0,5 mm
- -Durability
- -Easy handling
- -Easy Cleaning

We also offer high quality steel equipment such as: BLOCK EJECTORS

### When ordering please state:

- 1. Single or double frames
- 2. Profile type, 7-59, U-59, E-57, E-70, SE-59, SU-59
- 3. Inside measurements, length x width
- 4. Pixed or losse bottom, eventual tray form
- 5. Bottom material