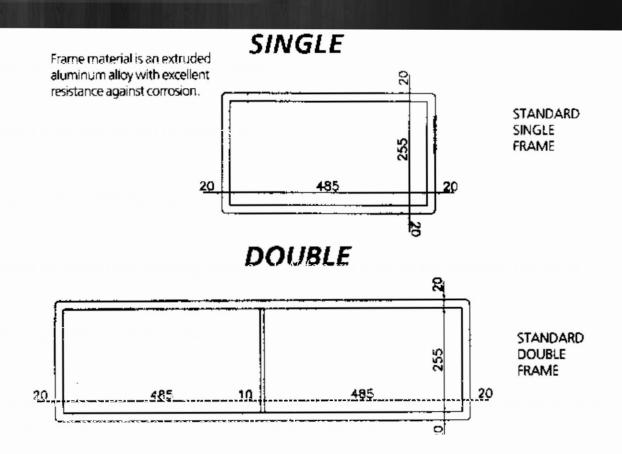

# Aluminum freezing frames - DRAWINGS

### **NORWEGIAN DOUBLE**

STANDARD NORWEGIAN DOUBLE FRAME

# 30 230