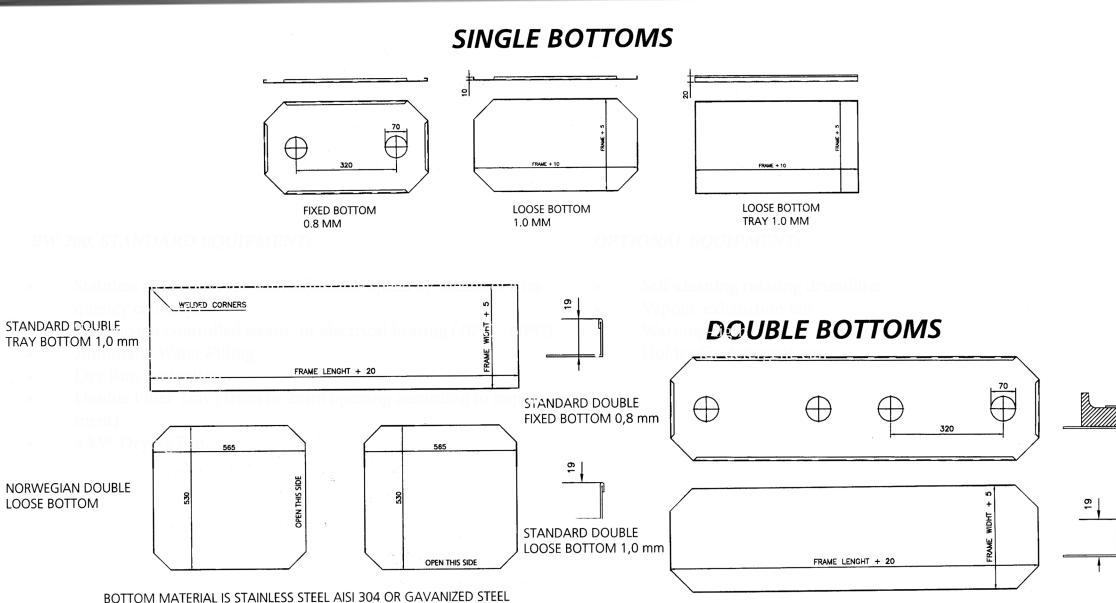

# Aluminum freezing frames - DRAWINGS

### When ordering please state:

- 1. Single or double frames
- 2. Profile type, 7-59, U-59, E-57, E-70, SE-59, SU-59
- 3. Inside measurements, length x width
- 4. Pixed or losse bottom, eventual tray form
- 5. Bottom material